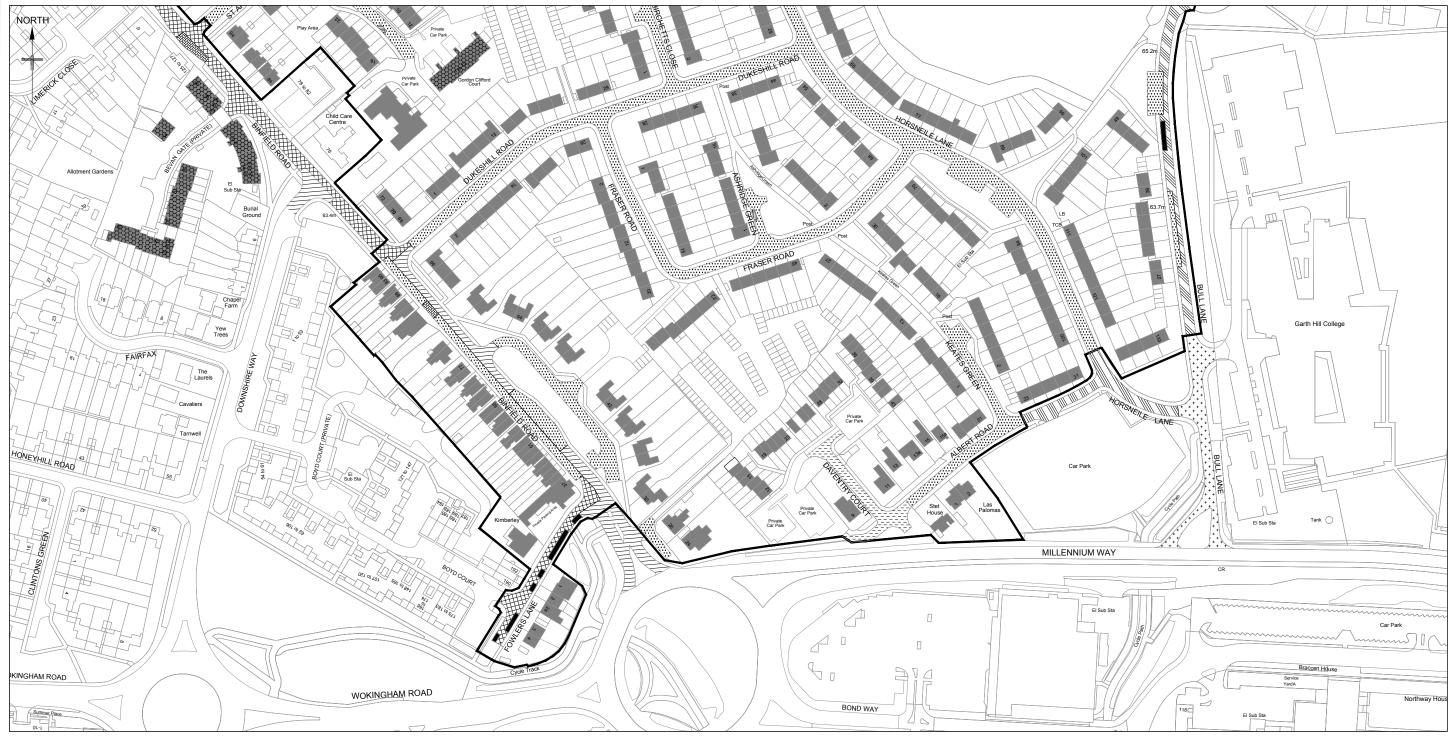

## **ZONE B** PLAN 1 of 2

## **KEY**

PROPOSED PERMIT PARKING AREA. PROHIBITION OF WAITING (EXCEPT ZONE B PERMIT HOLDERS) BETWEEN 8.00am - 8.00pm MONDAY TO SATURDAY AND 10.00am - 4.00pm SUNDAYS

EXISTING PROHIBITION OF WAITING AT ANY TIME (NOT INCLUDED IN THIS ORDER)

PROPOSED PROHIBITION OF WAITING AT ANY TIME

PROPOSED PROHIBITION OF WAITING AND LOADING/UNLOADING AT ANY TIME

PROPOSED PROHIBITION OF WAITING MONDAY TO SATUDAY 8.00am TO 6.30pm AND SUNDAY 10.00am TO 4.00pm

PROPOSED SHARED USE BAY, ZONE B PERMIT HOLDERS OR WAITING LIMITED TO 30 MINUTES, NO RETURN WITHIN 1 HOUR MONDAY TO SATURDAY 8.00am - 8.00pm AND SUNDAY 10.00am - 4.00pm

■ EXTENT OF ZONE B PERMIT PARKING AREA